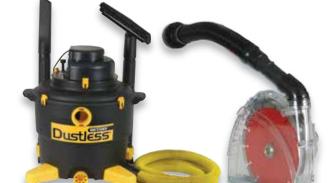

A SLICE FOR CHRISTMAS Ends 31 January 2015

...CUTTING TIME & COST!

**COVERED IN MUCK?** CHECK OUT OUR...

DUSTLESS CUT BUNDLE

TGP 125mm Blade Speed

500MM LONG

MM THICK

DRY CUTS IN 30 SECONDS

#### **DUSTLESS CUT BUNDLE**

\* DUSTLESS WET & DRY VACCUUM (16005)

\* 5" CUTBUDDIE DUST GUARD (DI730)

125mm BLADES WITH EACH **DUSTLESS CUT BUNDLE** IX TAB 125, TAC 125, TCB 125 & TGP 125

VALUE \$100RRP FREE!!