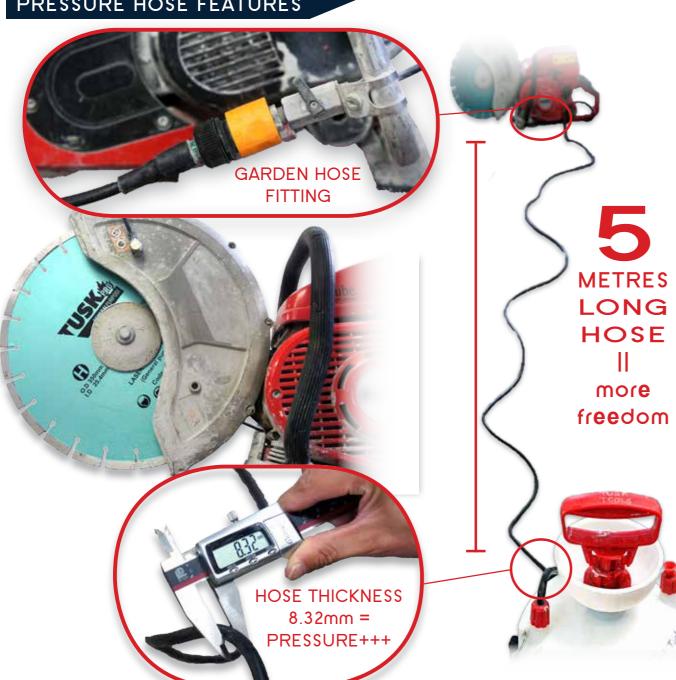

LESS CUT BUNDLE



TGP 125mm Blade Speed

500MM LONG

MM THICK

DRY CUTS IN 30 SECONDS



#### **DUSTLESS CUT BUNDLE**

\* DUSTLESS WET & DRY VACCUUM (16005)

\* 5" CUTBUDDIE DUST GUARD (DI730)

125mm BLADES WITH EACH **DUSTLESS CUT BUNDLE** IX TAB 125, TAC 125, TCB 125 & TGP 125

VALUE \$100RRP FREE!!





#### IN A ONE HOSE OPEN SPRAY...

DASHING THRU THE STONE ...



#### DASHING THRU THE STONE

\* 2x TMIC 350 x 3.2/2.2 x I2 x 25.4PH (TMIC 350)

**16L PRESSURE SPRAYER** WITH **5M HOSE** TPS I6L 5M **VALUE** 

\$111.30RRP

FREE!!

### '0' DUST!! VAC & GRIND COMBO

\* DUSTLESS WET & DRY VACCUUM (16005) \* S ROW CUP GRINDING WHEEL I80 x 8 x 22.23 Middle Bond 20/25 (GSC 180)

IX GRINDING DUST GUARD WITH EACH VAC & GRIND COMBO TDG 180S 63

VALUE \$132RRP FREE!!

#### PRESSURE HOSE FEATURES



#### INTRODUCING

Dustless







## RADER'S LITTLE HELPER



MULTI-FUNCTION TOOL KIT (TMTA 13)

- \* 2x FINE BIM BLADE 44 x 0.8 x 50
- \* IX FLUSH WALL CUTTER 87 x 0.6
- \* 3x MIDDLE TOOTH BIM BLADE 40 x 0.6 x 6.8
- \* IX BIG TOOTH BIM BLADE 45 x 0.6 x 42
- \* IX FLUSH CUT SCRAPER 52 x I.0 X 26
- \* IX PIPE CUTTER 80 x 0.6
- \* IX BIG TOOTH BIM BLADE 68 x 0.8 x 42
- \* IX RASP PLATE 78 x 3
- \* Ix GROUT REMOVER 64 x 3

\$157 RRP +GST

3x MIDDLE TOOTHBIM BLADE 40 x 0.6 x 68 TMTA MT1

VALUE \$53RRP FREE!!

\*AVAILABLE AFTER 10 DEC 2014



# whyTUSK? :PERFORM SQUALITY PRICE

- DRY-CUTTING

How does YOUR list compare with TUSK?

With over 30 years in abraisives manufacturing, TUSK is a premium brand of trade quality cutting, grinding and drilling tools. TUSK is recognised for its commitment