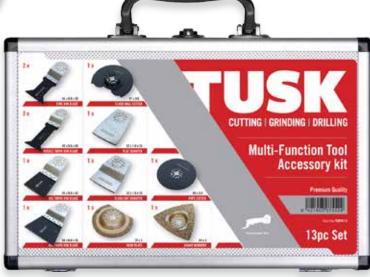

## RADER'S LITTLE HELPER

MULTI-FUNCTION TOOL KIT (TMTA 13)

- \* 2x FINE BIM BLADE 44 x 0.8 x 50
- \* IX FLUSH WALL CUTTER 87 x 0.6
- \* 3x MIDDLE TOOTH BIM BLADE 40 x 0.6 x 6.8
- \* IX BIG TOOTH BIM BLADE 45 x 0.6 x 42
- \* IX FLUSH CUT SCRAPER 52 x I.0 X 26
- \* IX PIPE CUTTER 80 x 0.6
- \* IX BIG TOOTH BIM BLADE 68 x 0.8 x 42
- \* IX RASP PLATE 78 x 3
- \* Ix GROUT REMOVER 64 x 3

\$157 RRP +GST

3x MIDDLE TOOTHBIM BLADE 40 x 0.6 x 68 TMTA MT1

VALUE \$53RRP FREE!!

\*AVAILABLE AFTER 10 DEC 2014